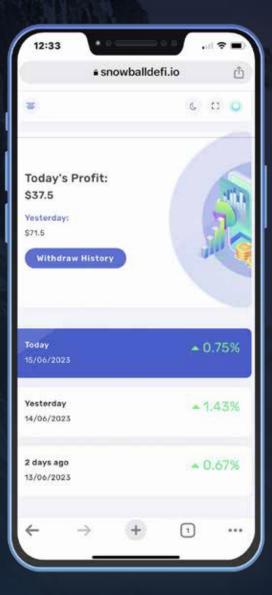

### Create Your Portfolio

Deposit Funds in your account Watch Your Portfolio Snowball

Track Your Portfolio Performance Daily

> Withdraw Profit Weekly

Withdraw Your Profits Every Sunday

SNOWBALL