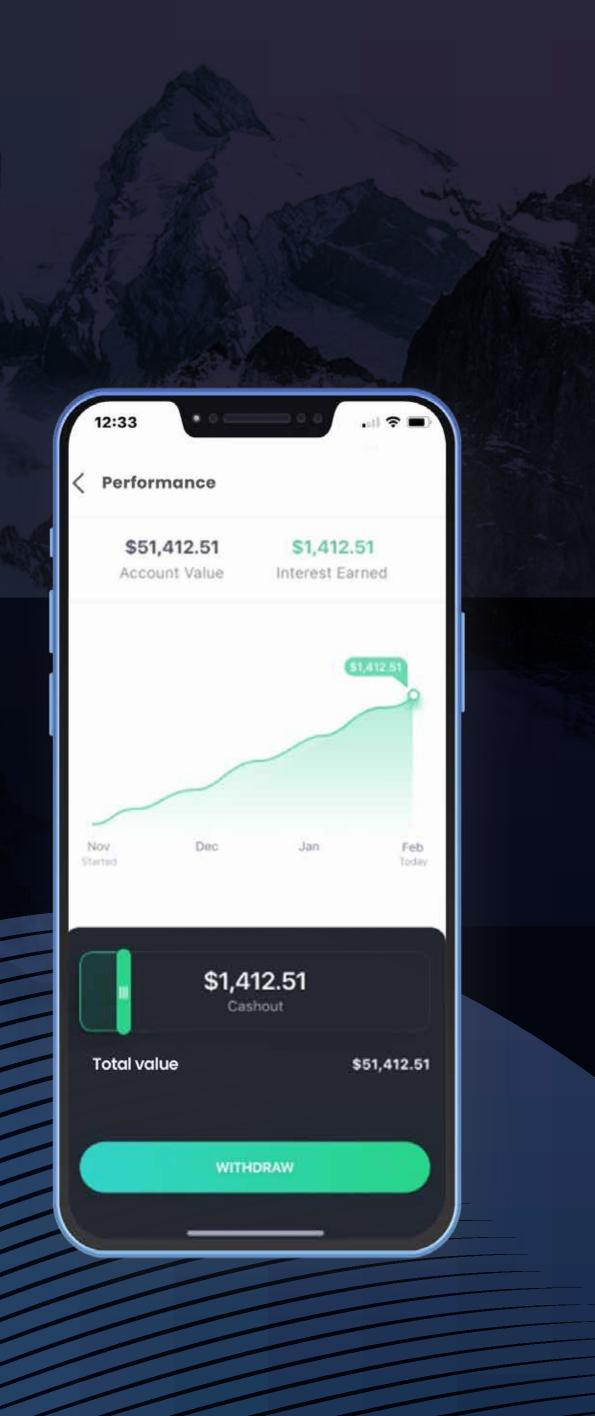

### Create Your Portfolio

Deposit Funds in your account Watch Your Portfolio Snowball

Track Your Portfolio Performance Daily

> Withdraw Profit Weekly

Withdraw Your Profits Every Sunday

SNOWBALL